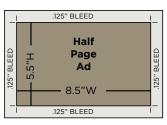

Digital Onsite Program Ad - Half Page \$ 500 8.5"W x 5.5"H + .125" Bleed\*

**Due: December 16, 2022** 

**December 16, 2022** 