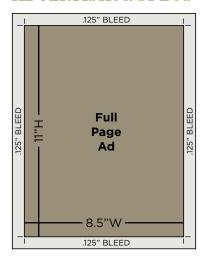

### **ADVERTISING OPTIONS**

| Registration Brochure Ad<br>8.5"W x 11"H + .125" Bleed*<br><b>Due: September 29, 2022</b>          | \$   | 500   |
|----------------------------------------------------------------------------------------------------|------|-------|
| Pre-Conference Postcard Mailer<br>6"W x 4"H + .125" Bleed* <b>Due:</b><br><b>December 16, 2022</b> | \$ 1 | ,000, |
| Digital Onsite Program Ad - Full Page<br>8.5"W x 11"H + .125" Bleed * <b>Due:</b>                  | \$   | 750   |