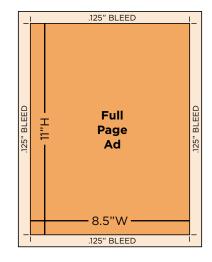

# **ADVERTISING OPTIONS**

| Registration Brochure Ad<br>8.5"W x 11"H + .125" Bleed*<br><b>Due: September 21, 2023</b>                                                                                        | \$          | 500   |
|----------------------------------------------------------------------------------------------------------------------------------------------------------------------------------|-------------|-------|
| Pre-Conference Postcard Mailer<br>6"W x 4"H + .125" Bleed*<br><b>Due: December 14, 2023</b>                                                                                      | <b>\$</b> 1 | 1,000 |
| Onsite Program Ad - Full Page<br>8.5"W x 11"H + .125" Bleed*<br><b>Due: December 14, 2023</b>                                                                                    | \$          | 750   |
| Advertising Bundle - Save 25% \$ 2,000<br>Full Page Registration and Onsite Brochure Ads,<br>Postcard Mailer, and Pre-Conference List (\$2,650 value)!<br>Due: December 14, 2023 |             |       |

### **Specs**

- Files should be press-ready PDF, CMYK (no Pantone colors included), 300dpi images and fonts embedded
- Files should include .125" bleed on all four sides and submitted with crop marks at the trim line
- Logo files should be submitted as vector EPS files with any Pantone colors converted to CMYK-300dpi JPGs are also acceptable